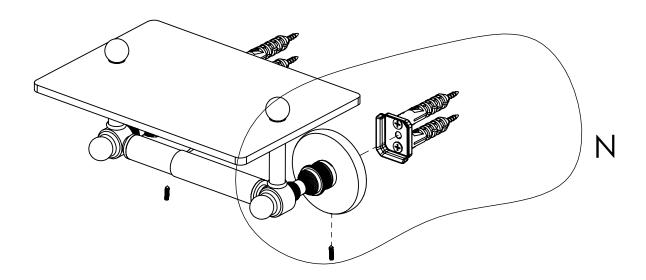

# **INSTALLATION INSTRUCTIONS**

Step 2: Attach Bracket to Mounting Plate.

Place bracket on mounting plate and secure by tightening set screw as shown below.

No portion of this document or any artwork contained herein should reproduced in any way without the written conset of ALLIED BRASS INC.