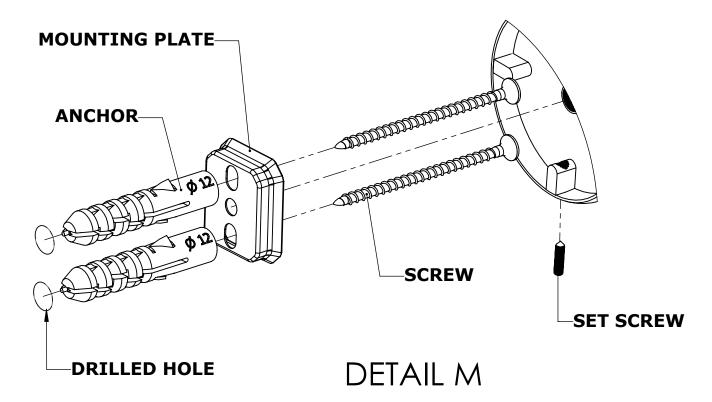

#### **Step 1:** Drill holes in Wall for screw anchors and attach Mounting Plate to Wall

Determine your desired location for installation and make a mark for the location of the mounting plate. Remove mounting plate from backplate by loosening set screw in backplate as pictured below. Place center hole of mounting plate over mark made above. Make 2 marks where mounting screws will be placed as shown below. Drill hole at each of the marks. (You may substitute other style mounting anchors or screws if desired). Place anchors into the holes made. Place mounting plate over holes and secure to mounting surface using screws as shown below.