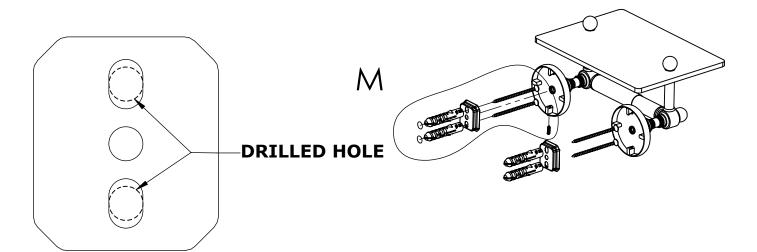

#### **Step 1:** Drill holes in Wall for screw anchors and attach Mounting Plate to Wall

Determine your desired location for installation and make a mark for the location of the mounting plate. Remove mounting plate from backplate by loosening set screw in backplate as pictured below. Place center hole of mounting plate over mark made above. Make 2 marks where mounting screws will be placed as shown below. Drill hole at each of the marks. (You may substitute other style mounting anchors or screws if desired). Place anchors into the holes made. Place mounting plate over holes and secure to mounting surface using screws as shown below.