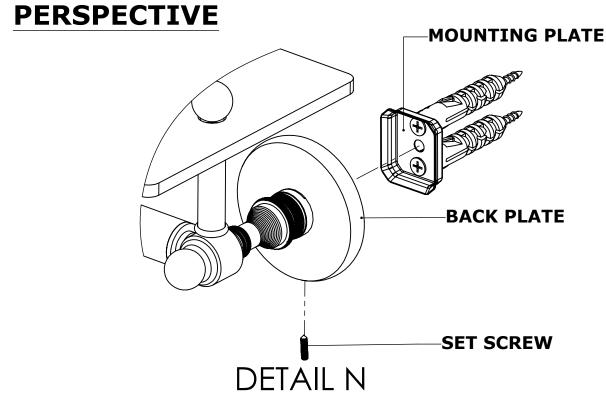

# **INSTALLATION INSTRUCTIONS**

Step 2: Attach Bracket to Mounting Plate.

Place bracket on mounting plate and secure by tightening set screw as shown below.

No portion of this document or any artwork contained herein should reproduced in any way without the written conset of ALLIED BRASS INC.